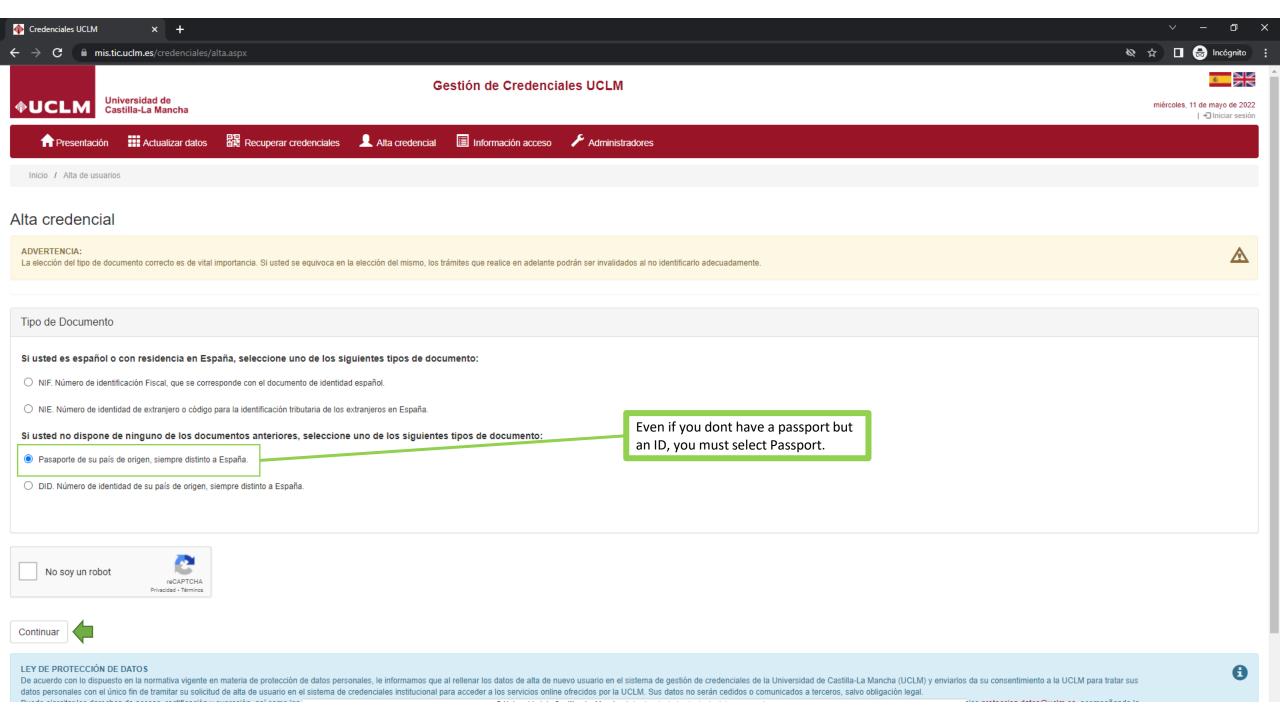

## Alta credencial

| Credencial                  |                                                                                            |
|-----------------------------|--------------------------------------------------------------------------------------------|
| Tipo documento seleccionado |                                                                                            |
| (Pasaporte)                 |                                                                                            |
| Número Documento*           | Complete with your personal details (The number of document is your Passport or ID number) |
| XXX000                      |                                                                                            |
| Email personal*             |                                                                                            |
| mateo.camposrr@gmail.com    |                                                                                            |
| Repita el email*            |                                                                                            |
| mateo.camposrr@gmail.com    |                                                                                            |
|                             |                                                                                            |
| <b>A</b>                    |                                                                                            |