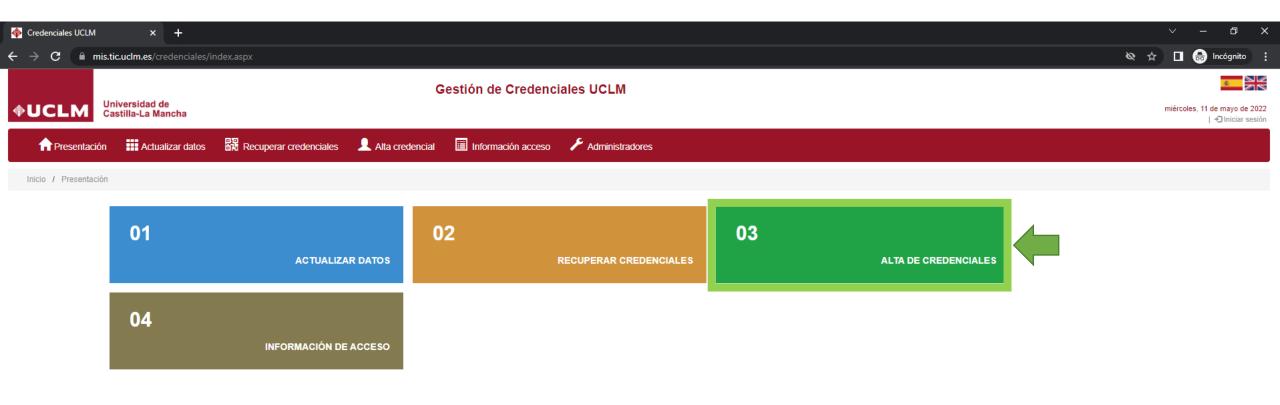

## To do the registration: <a href="https://mis.tic.uclm.es/">https://mis.tic.uclm.es/</a>

Aviso Legal | Protección de Datos

© Universidad de Castilla - La Mancha. Tfno: 902 204 100 Fax: 902 204 130

miércoles, 11 de mayo de 2022 Iniciar sesión