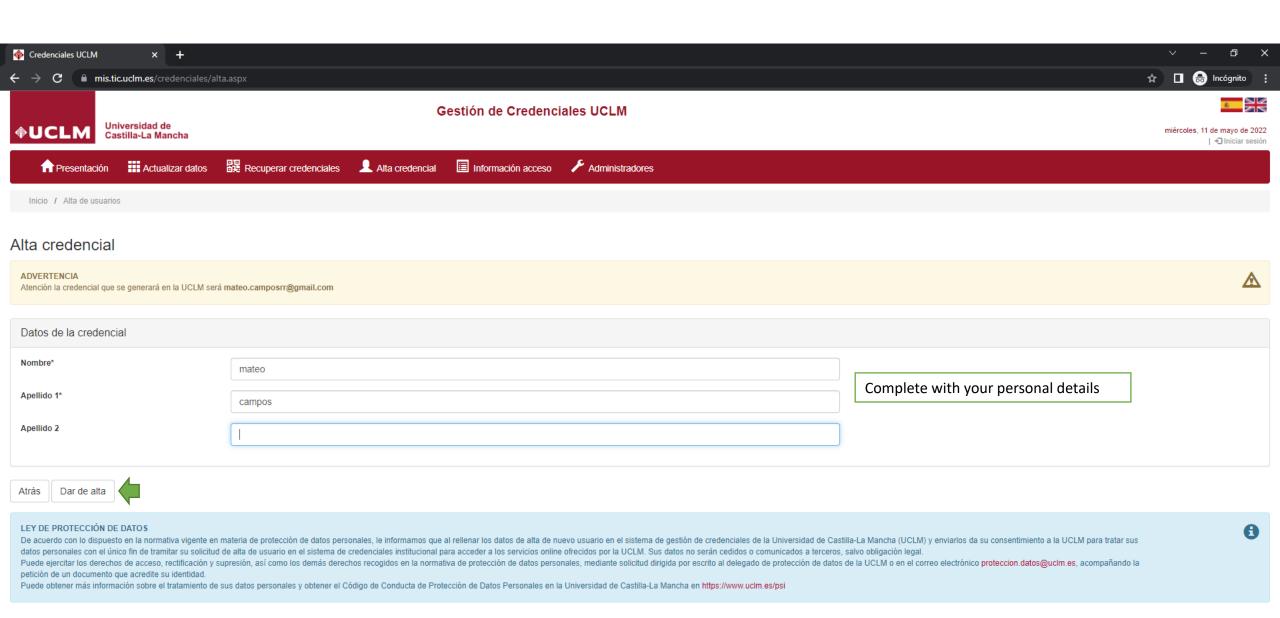

## Alta credencial

| Credencial                  |                                                                                            |
|-----------------------------|--------------------------------------------------------------------------------------------|
| Tipo documento seleccionado |                                                                                            |
| (Pasaporte)                 |                                                                                            |
| Número Documento*           | Complete with your personal details (The number of document is your Passport or ID number) |
| XXX000                      |                                                                                            |
| Email personal*             |                                                                                            |
| mateo.camposrr@gmail.com    |                                                                                            |
| Repita el email*            |                                                                                            |
| mateo.camposrr@gmail.com    |                                                                                            |
|                             |                                                                                            |
| <b>A</b>                    |                                                                                            |