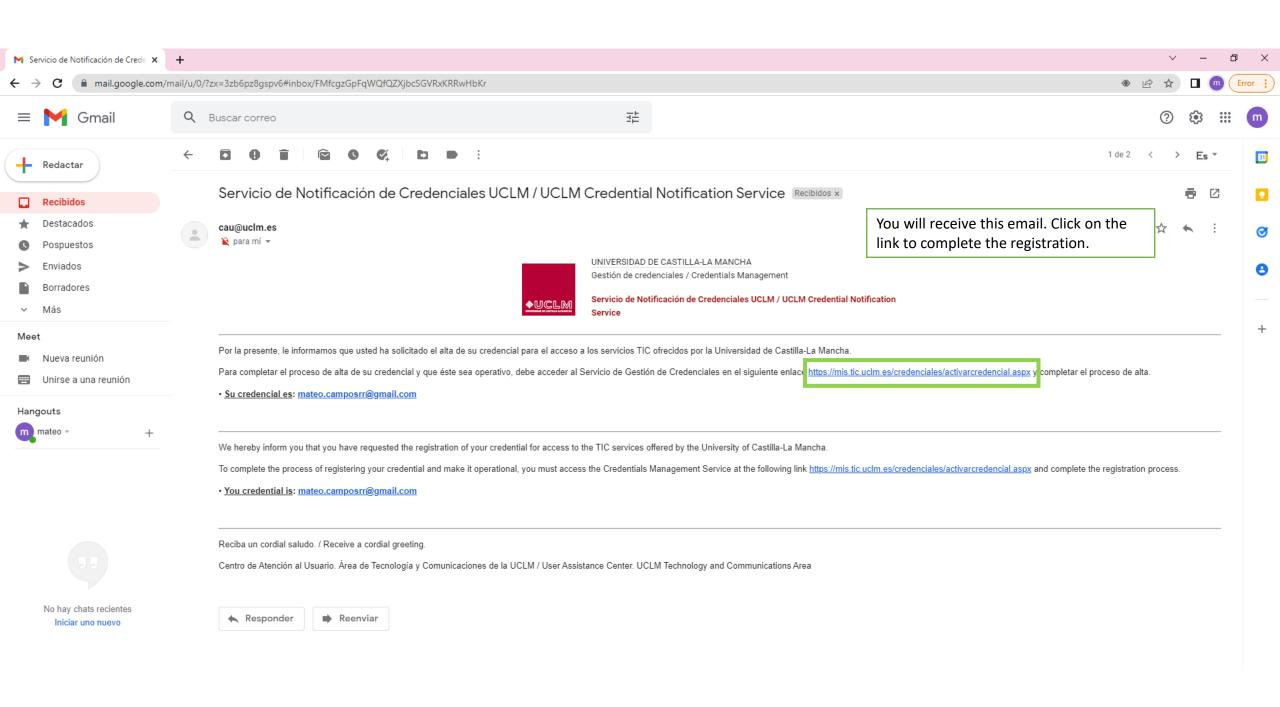

## To do the registration: <a href="https://mis.tic.uclm.es/">https://mis.tic.uclm.es/</a>

Aviso Legal | Protección de Datos

© Universidad de Castilla - La Mancha. Tfno: 902 204 100 Fax: 902 204 130

miércoles, 11 de mayo de 2022 Iniciar sesión