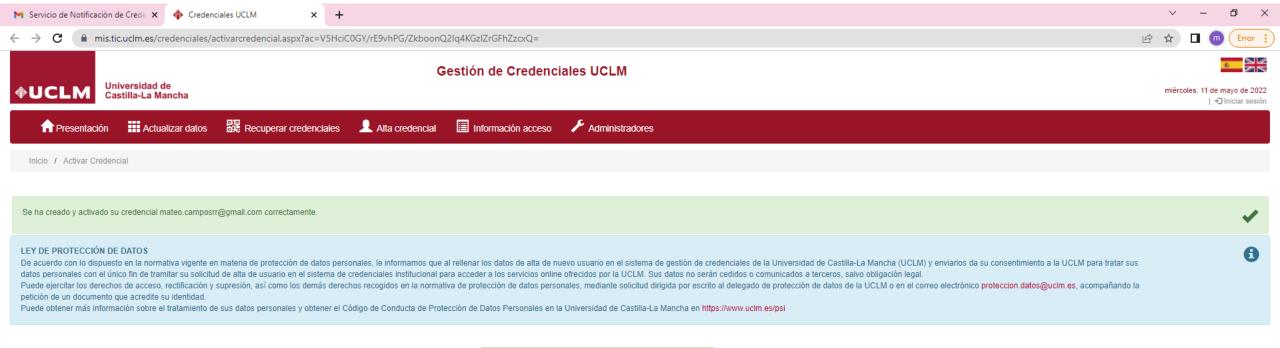

ectificación y supresión, así como los demás derechos recogidos en la normativa de protección de datos personales, mediante solicitud dirigida por escrito al delegado de protección de datos de la UCLM o en el correo electrónico protección. de datos personales, mediante solicitud dirigida por escrito al delegado de protección de datos de la UCLM o en el correo electrónico protección. de datos personales, mediante solicitud dirigida por escrito al delegado de protección de datos de la UCLM o en el correo electrónico protección. petición de un documento que acredite su identidad.

Puede obtener más información sobre el tratamiento de sus datos personales y obtener el Código de Conducta de Protección de Datos Personales en la Universidad de Castilla-La Mancha en https://www.uclm.es/psi









The link will show you this screen. The registration is complete